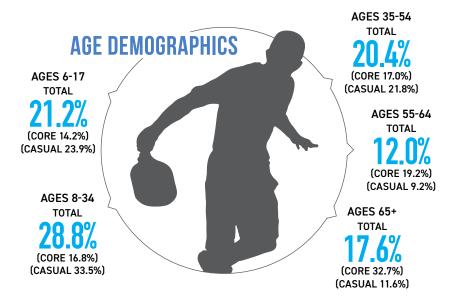

# PICKLEBALL DEMOGRAPHICS

· There are 9 million PLAYERS Resulting in +39% Two-year growth rate

. 57% MALE and 43% FEMALE

OCKLEBALL MAGAZINAS

Mailed to all new USA Pickleball members and thousands of subscribers