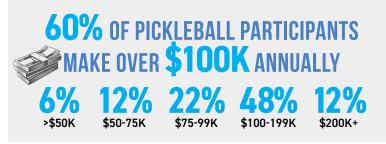

# PICKLEBALL DEMOGRAPHICS

· There are 9 million PLAYERS Resulting in +39% Two-year growth rate

. 57% MALE and 43% FEMALE

OCKLEBALL MAGAZINAS

Mailed to all new USA Pickleball members and thousands of subscribers

Emailed to more than 300,000 avid readers

**SOME** GRAD **SCHOOL** COLLEGE **GRAD** 

<sup>\*</sup> USA Pickleball estimates that 130 pickleball courts are added each month in the U.S., either by adding lines to existing courts or building new ones.